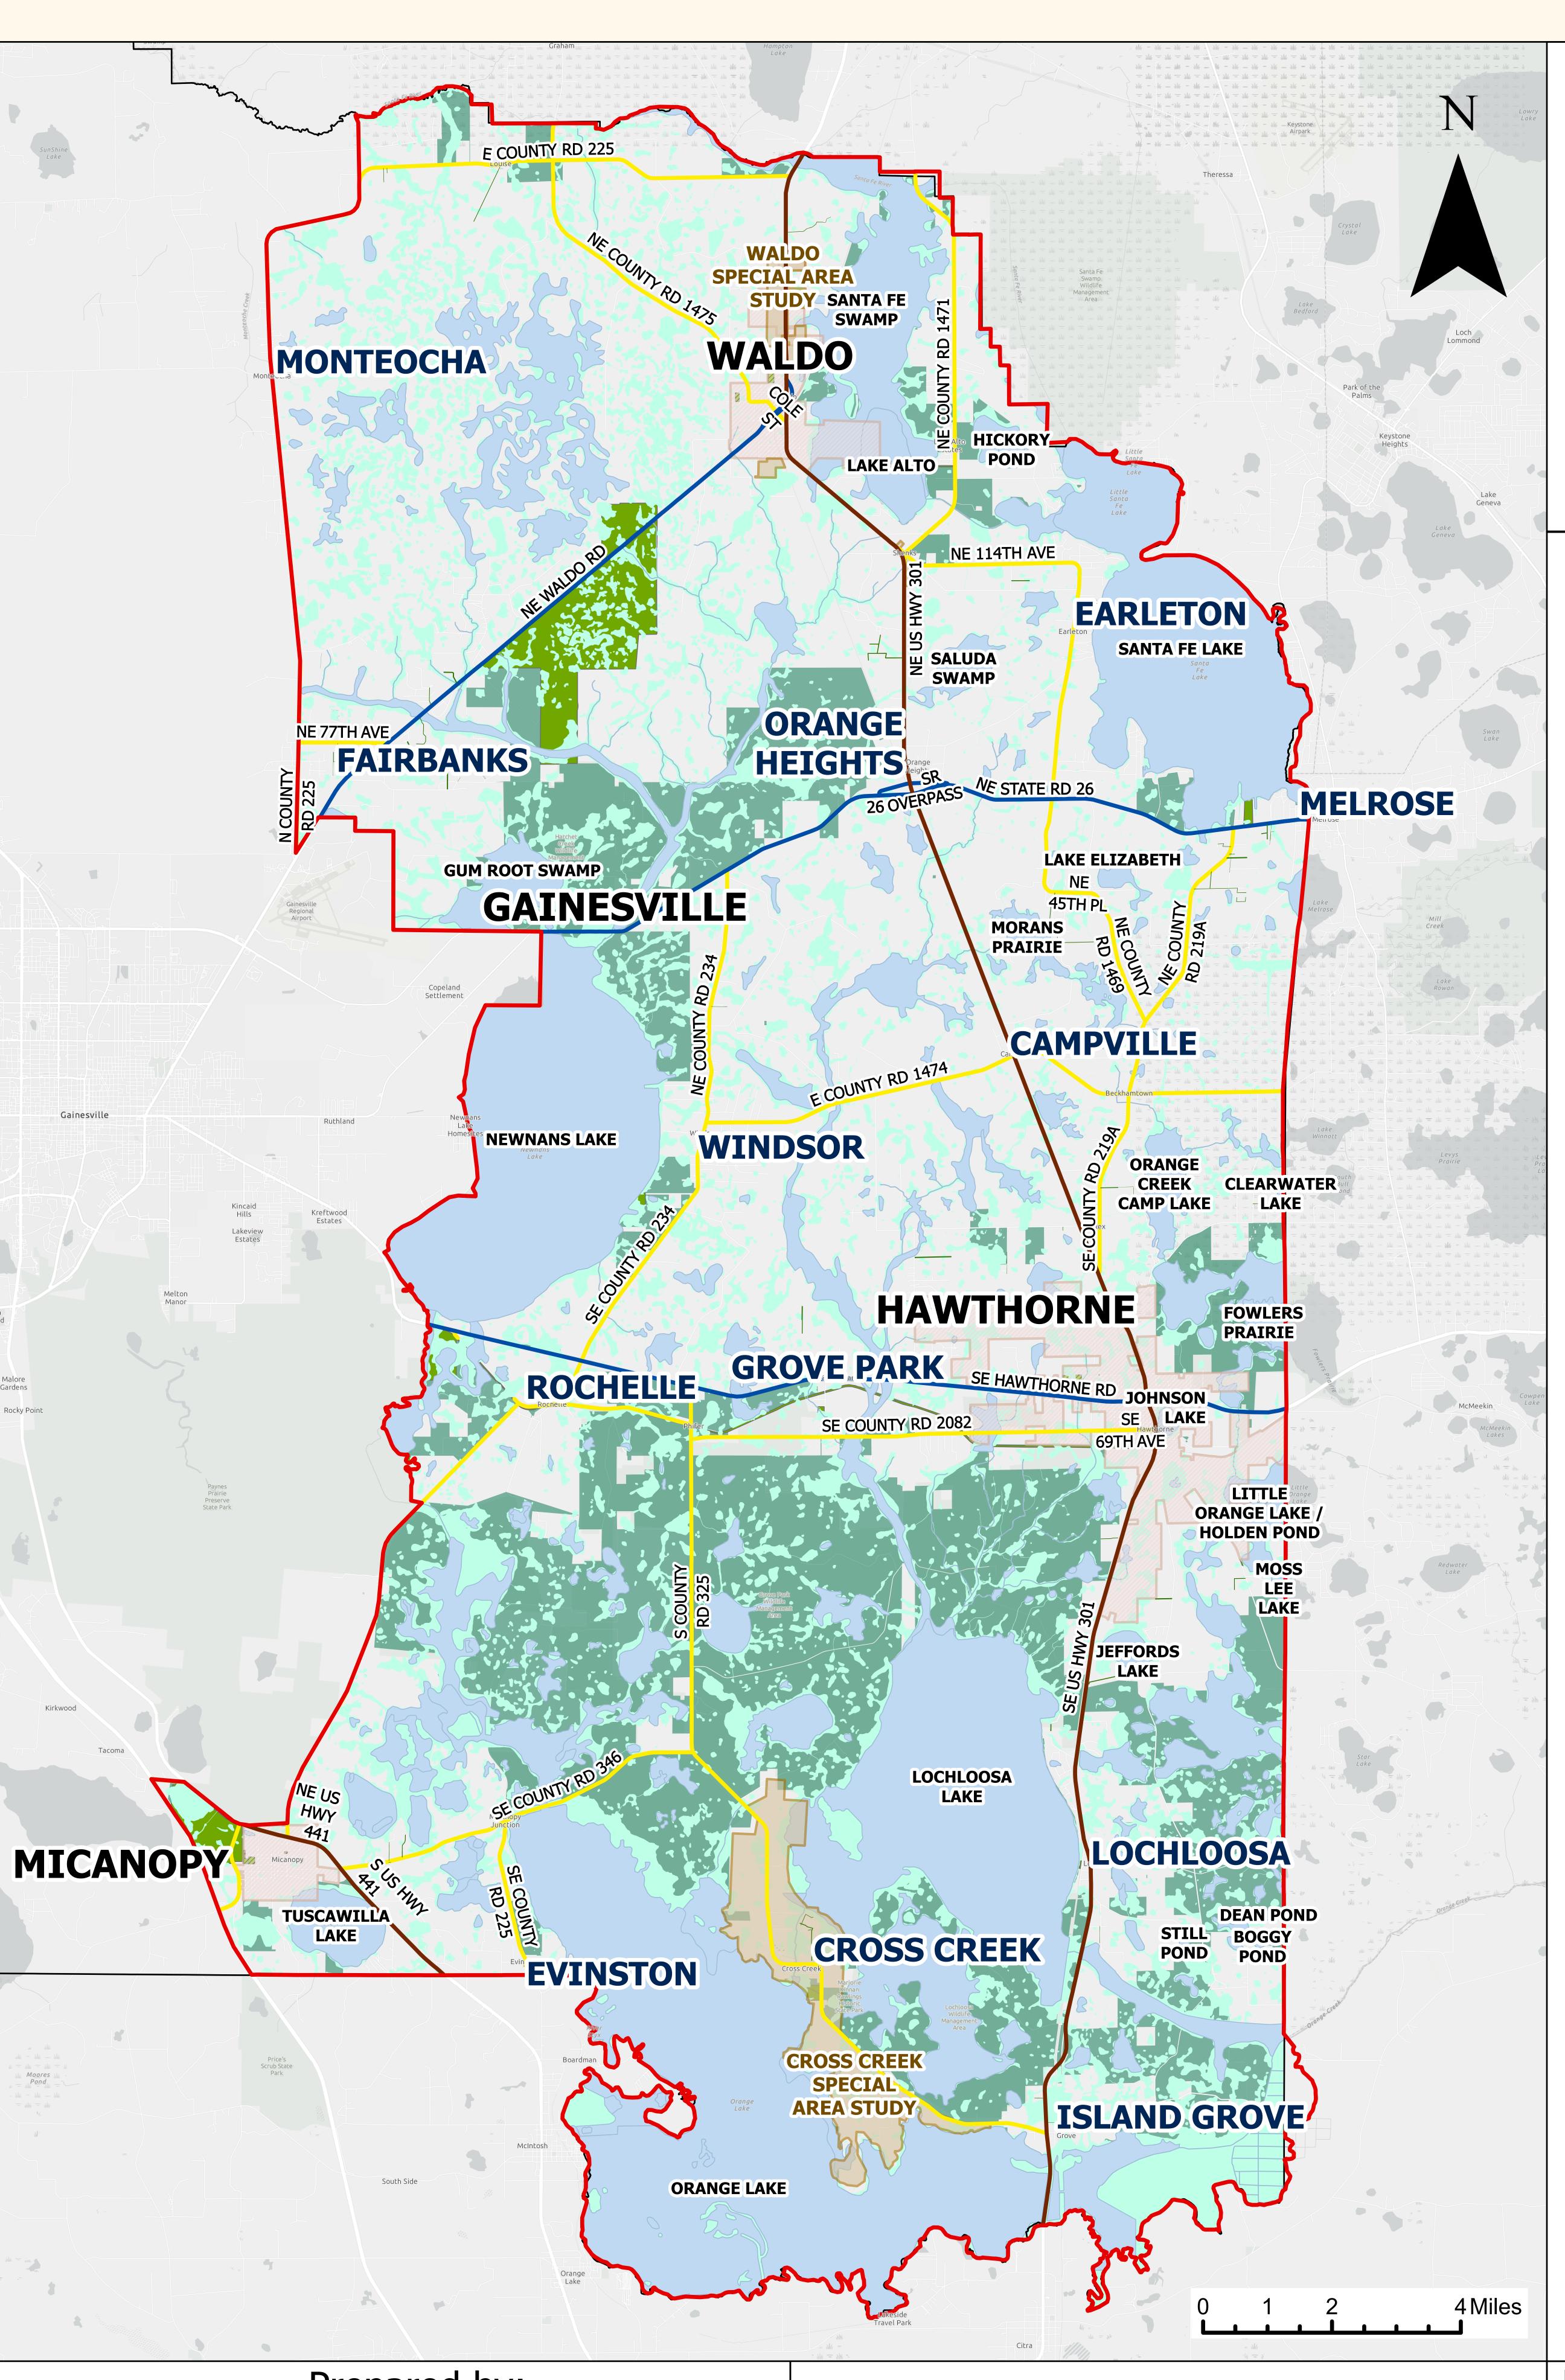

## FORWARD FOCUS PROJECT STUDY AREA - ALACHUA COUNTY, FLORIDA

## **LEGEND**

- **Incorporated Municipalities**
- Project Study Area
- **County Boundary**
- Special Area Studies
- Water Bodies
- Wetlands
- Preserved/Conserved Lands
- Submerged Lands
- **Conservation Easements** 
  - Parks
- Rivers
- Interstate
- US Highway
- State Highway
- **Country Road**

## Notes:

This map is produced for use for the Forward Focus listening sessions. Data is sourced from Alachua County ArcGIS rest services. This map is part of a series of maps to be presented at Forward Focus events.